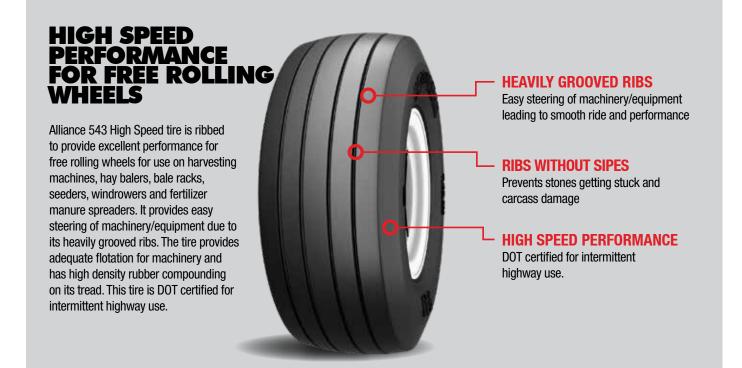

## 543 AGRICULTURE RIB IMPLEMENT EASY STEERING SMOOTH RIDE.

- Heavily grooved ribs for overall stability
- Ribs without sipes
- Built for high speed applications